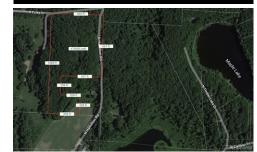

## W Estes Dr, Elk Township, MI 49644

» MLS #: 20250026280» Land | Lot: 10.1 acres

» More Info: WEstesDr.IsForSale.com

Todd Craft (248) 470-5328 (Mobile) toddcraft@citylifemi.com

City Life Realty 33608 Grand River Ave Farmington, MI 48335 (248) 661-8800

Remarks

Escape to Your Own Slice of Northern Michigan Wilderness. This is a prime spot for those who love to hunt, hike deep forest trails, or cast a line in one of the regions many rivers and lakes. Just minutes from the Little Manistee River via 18 Mile Bridge or Bear Track Campground and close to Big M Cross-Country and Mountain Bike Trail this parcel puts the best of the outdoors at your doorstep, with public river access only minutes away. Surrounded by thousands of acres of nearby Federal Land, its a hunters haven and a nature lovers dream. Explore the scenic North Country Trail, fish the legendary Little and Big Manistee Rivers, or hit the road on your ORV or 4-wheeler Lake County allows riding on the roads, and the area is surrounded by miles of trails. Conveniently located just 6 miles south of M-55 and only 25 minutes from Manistee and Meijer, with quick access to essentials just 6 miles to the Dublin General Store and M-55 Market. This is more than just land its your personal basecamp for year-round adventure. Buyer or Buyer's agent to verify all information